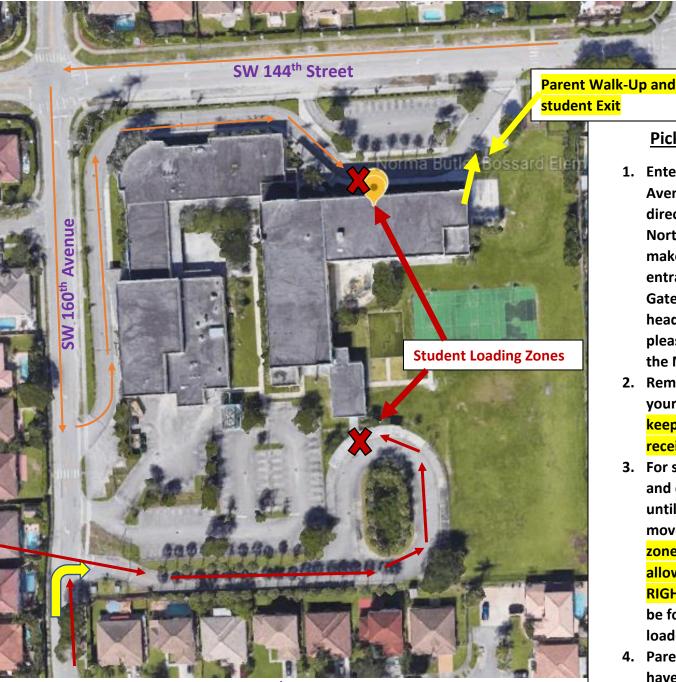

Parent Drop off and Pick up, please use the **RIGHT** lane only in the driveway when entering 160<sup>th</sup> Avenue heading south coming from 144<sup>th</sup> Street. The left lane will be used to move and leave once your child is out of, or in the car safely.

Parent Drop off and Pick Up Entrance, please remain in right lane heading North on 160<sup>th</sup> Avenue.

## IT .....

 Enter the driveway on 160<sup>th</sup> Avenue based on your direction. If you are heading North on 160<sup>th</sup> Avenue, please make a right into the first entrance to pick up at the Back Gate/ PE Shelter. If you are heading South on 160<sup>th</sup> Avenue, please make a LEFT to pick up at the Main Gate/ Front Entrance.

**Pick Up Instructions:** 

- 2. Remain in your vehicle with your car tag hanging (please keep it visible until you have received your child).
- 3. For safety, please come to a full and complete stop and wait until you have been signaled to move and exit. In both loading zones students will only be allowed to enter the car in the RIGHT LANE. The left lane will be for exiting once your child is loaded.
- 4. Parent Student Walk Up- please have your tag ready to show.