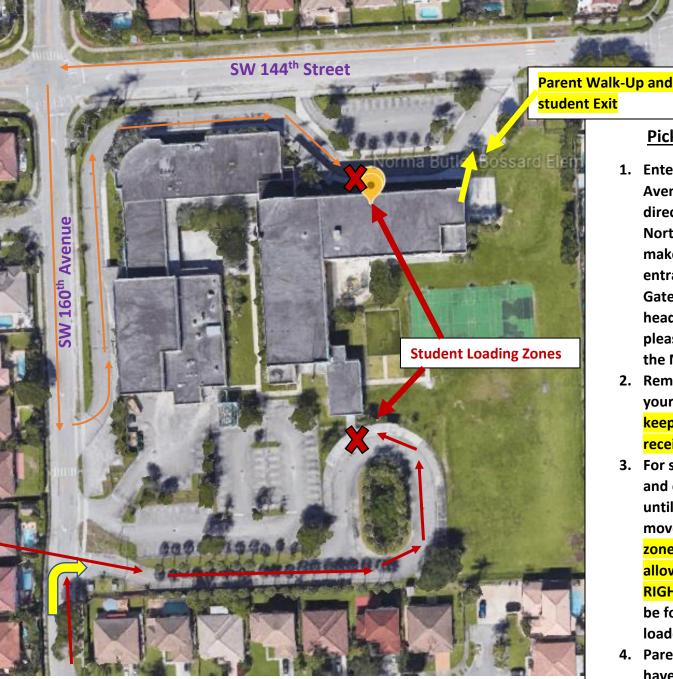

Parent Drop off and Pick up, please use the **RIGHT** lane only in the driveway when entering 160<sup>th</sup> Avenue heading south coming from 144<sup>th</sup> Street. The left lane will be used to move and leave once your child is out of, or in the car safely.

Parent Drop off and Pick Up Entrance, please remain in right lane heading North on 160<sup>th</sup> Avenue.

## Pick Up Instructions:

- Enter the driveway on 160<sup>th</sup> Avenue based on your direction. If you are heading North on 160<sup>th</sup> Avenue, please make a right into the first entrance to pick up at the Back Gate/ PE Shelter. If you are heading South on 160<sup>th</sup> Avenue, please make a LEFT to pick up at the Main Gate/ Front Entrance.
- 2. Remain in your vehicle with your car tag hanging (please keep it visible until you have received your child).
- 3. For safety, please come to a full and complete stop and wait until you have been signaled to move and exit. In both loading zones students will only be allowed to enter the car in the RIGHT LANE. The left lane will be for exiting once your child is loaded.
- 4. Parent Student Walk Up- please have your tag ready to show.